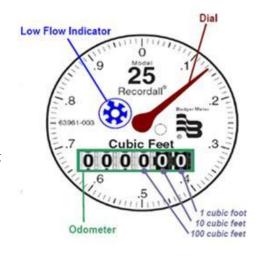

#### Low Flow Indicator (Leak Indicator):

This small dial will rotate if water is passing through the meter. It is an indication of very small flows that would be visually undetectable. If dial is turning, you may have an undiscovered leak in plumbing system.

#### Procedure for Meter Reading:

If register lens is dirty, a light wipe with a damp cloth will clear lens for an accurate reading. Always remember to close the register cover after reading meter to avoid exposure to cracking or scratching of lens. One of the most important factors in a correct reading is to note the proper number of digits. Read the meter register from left to right.